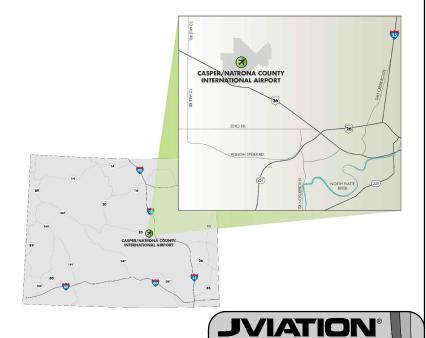

## **CONSTRUCTION PLANS FOR IMPROVEMENTS TO** CASPER/NATRONA COUNTY INTERNATIONAL AIRPORT

CASPER, WY A.I.P. PROJECT NO. 3-56-0004-060-2020 WYDOT PROJECT NO. ACP006A

• SCHEDULE I • ARFF TRAINING FACILITY (BURN PIT)

## SPONSORED BY

- CASPER/NATRONA COUNTY INTERNATIONAL AIRPORT BOARD OF TRUSTEES
- WYDOT AERONAUTICS • FEDERAL AVIATION ADMINISTRATION

CASPER/NATRONA COUNTY INTERNATIONAL AIRPORT BOARD OF TRUSTEES 8500 AIRPORT PARKWAY CASPER, WYOMING 82604