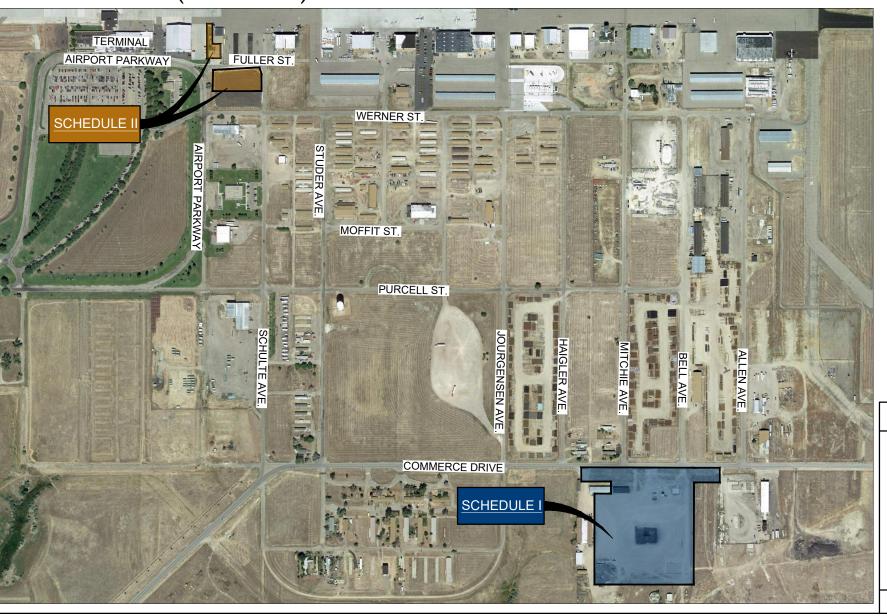

## **CONSTRUCTION PLANS FOR IMPROVEMENTS TO** CASPER/NATRONA COUNTY INTERNATIONAL AIRPORT

CASPER, WY A.I.P. PROJECT NO. 3-56-0004-060-2020 WYDOT PROJECT NO. ACP006A

• SCHEDULE I • ARFF TRAINING FACILITY (BURN PIT)

• SCHEDULE II • ARFF TRAINING ROOM ADDITION AND PARKING LOT EXPANSION

900 S. BROADWAY SUITE 350 DENVER. COLORADO 80209

PHONE: 303.524.3030 FAX: 303.524.3031

## SPONSORED BY

- CASPER/NATRONA COUNTY INTERNATIONAL AIRPORT BOARD OF TRUSTEES
- WYDOT AERONAUTICS • FEDERAL AVIATION ADMINISTRATION

CASPER/NATRONA COUNTY INTERNATIONAL AIRPORT BOARD OF TRUSTEES 8500 AIRPORT PARKWAY CASPER, WYOMING 82604